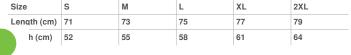

## ST5620 SWEATSHIRT SELECT

Sweatshirt for men

80% cotton, 20% polyester ring-spun, multifilament 3-thread-fleece (GYH: 70% cotton, 30% polyester)

S-2XL | 280 g/m<sup>2</sup> | Regular | 24 / carton

- **✓** 100% COTTON SURFACE
- **✓ SOFT COTTON-BLEND**
- **✔** BRUSHED INSIDE
- **✓** MODERN, SPORTY DESIGN WITH SIDE PANELS
- **✔** NO LABEL IN COLLAR, TEAR-AWAY LABEL IN SIDE SEAM