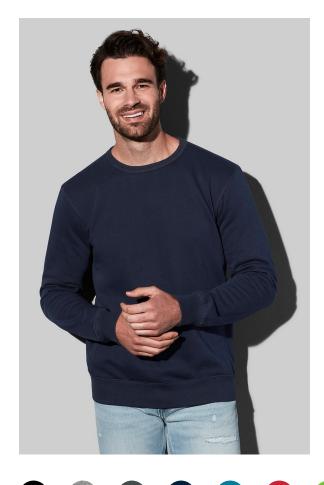

## ST5620 SWEATSHIRT SELECT

Sweatshirt for men

80% cotton, 20% polyester ring-spun, multifilament 3-thread-fleece (GYH: 70% cotton, 30% polyester)

S-2XL | 280 g/m<sup>2</sup> | Regular | 24 / carton

- **✓** 100% COTTON SURFACE
- **✓ SOFT COTTON-BLEND**
- **✔** BRUSHED INSIDE
- **✓** MODERN, SPORTY DESIGN WITH SIDE PANELS
- **✔** NO LABEL IN COLLAR, TEAR-AWAY LABEL IN SIDE SEAM